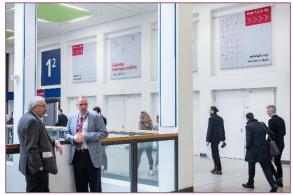

#### Entrance Banners in the Middle Foyers of Halls 1.2 to 6.2

## Bookable for all Special price for Partners

| Location /<br>Short Description | in the middle foyers above the entrances<br>and passages of Halls 1.2, 2.2, 3.2, 4.2<br>(in each case a and b) as well as 5.2a<br>and 6.2a |
|---------------------------------|--------------------------------------------------------------------------------------------------------------------------------------------|
| Size (w x h)                    | 2.00 m x 2.00 m per banner                                                                                                                 |
| Regular Hire Charge             | 900.00 EUR<br>per banner                                                                                                                   |
| Production & Installation       | 335.00 EUR<br>per banner                                                                                                                   |
| Status                          | Availability upon request                                                                                                                  |
|                                 |                                                                                                                                            |

#### Hanging Banners in the Middle Foyers of Halls 1.2 to 6.2, each 2-sided

Location / Short Description

Size (w x h)

Regular Hire Charge

Production & Installation

405.00 EUR per double-sided banner

per double-sided banner