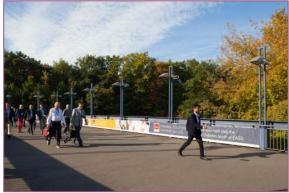

#### \_\_Advertising Opportunities Entrance South - Outdoors

Light Pole Brandings at the Pedestrian Access, each 1-sided

NEN

Location / Short Description

> Size (w x h) e.g. 0.50 m x 1.35 m per branding Special formats on demand.

**Regular Hire Charge** 

Production & Installation

2.490.00 EUR for all 46 brandings, each 1-sided

with the pedestrian access

light poles at the side access

and right sides of the bridge connecting the urban railway station "Messe Süd"

4.840.00 EUR for all 46 brandings, each 1-sided

Status Availability upon request\_\_\_

38 brandings at the light poles on the left to Entrance South and 8 brandings on the Messe Sild OL Jafféstraße

> \_Special Hire Charge for Partners: 1,245.00 EUR