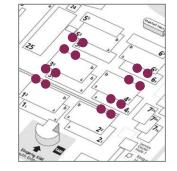

NEW Location /

Short Description

Size (w x h)

Halls 1.2, 2.2, 3.2, 4.2, 5.2 and 6.2 coming from the lateral passageways

at the outer sides of the entrances to

2.92 m x 5.00 m per banner (4 banners per entrance) 2 banner on the left and 2 banners on the right side of the entrance)

Regular Hire Charge

Production & Installation

1,195.00 EUR

1,570.00 EUR per banner

per banner

Status Availability upon request\_

\_\_Special Hire Charge for Partners: 785.00 EUR per banner

**IIIII** Messe Berlin

All indicated prices plus Value Added Tax. Subject to change. Subject to confirmation. The indicated prices apply to the period of exhibition. Agency commissions will not be accorded. Prices do not include graphic design/ layout of the advertising material.



### Exclusively for Partners





Entrance Banners in the lateral Passageways of Halls 1.2 to 6.2



Location / Short Description

Size (w x h)

Regular Hire Charge

Production & Installation

in front of the entrances to Halls 1.2, 2.2, 3.2, 4.2, 5.2 and 6.2 coming from the lateral passageways

10.00 m x 1.00 m per banner (1 double-sided banner per entrance)

1,990.00 EUR per double-sided banner

2,085.00 EUR per double-sided banner

Status Availability upon request\_

Exclusively for Partners

\_\_Special Hire Charge for Partners: 995.00 EUR per banner plus Production & Installation

**IIIII** Messe Berlin





#### Entrance Banners in the Middle Foyers of Halls 1.2 to 6.2

## Bookable for all Special price for Partners





| Location /<br>Short Description | in the middle foyers above the entrances<br>and passages