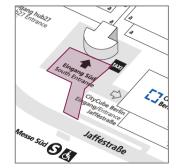

#### \_\_Advertising Opportunities Entrance South - Outdoors

Light Pole Brandings at the Pedestrian Access, each 1-sided

NEN

Location / Short Description

> Size (w x h) e.g. 0.50 m x 1.35 m per branding Special formats on demand.

**Regular Hire Charge** 

Production & Installation

2.490.00 EUR for all 46 brandings, each 1-sided

with the pedestrian access

light poles at the side access

and right sides of the bridge connecting the urban railway station "Messe Süd"

4.840.00 EUR for all 46 brandings, each 1-sided

Status Availability upon request\_\_\_

38 brandings at the light poles on the left to Entrance South and 8 brandings on the Messe Sild OL Jafféstraße

> \_Special Hire Charge for Partners: 1,245.00 EUR

> > **IIIII** Messe Berlin

Outer Bridge Branding at the Pedestrian Access

Location / Short Description

Size (w x h)

Regular Hire Charge

Production & Installation

1,920.00 EUR 1.330.00 EUR

1500 m x 160 m

South

Status Availability upon request\_

1 outer branding at the bridge connecting the urban railway station "Messe Süd"

with the pedestrian access to Entrance

Exclusively for Partners

\_\_\_Special Hire Charge for Partners: 960.00 EUR plus Production & Installation