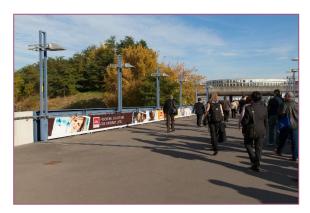

#### \_\_Advertising Opportunities Entrance South - Outdoors

Light Pole Brandings at the Pedestrian Access, each 1-sided

NEN

Location / Short Description

> Size (w x h) e.g. 0.50 m x 1.35 m per branding Special formats on demand.

**Regular Hire Charge** 

Production & Installation

2.490.00 EUR for all 46 brandings, each 1-sided

with the pedestrian access

light poles at the side access

and right sides of the bridge connecting the urban railway station "Messe Süd"

4.840.00 EUR for all 46 brandings, each 1-sided

Status Availability upon request\_\_\_

38 brandings at the light poles on the left to Entrance South and 8 brandings on the Messe Sild OL Jafféstraße

> \_Special Hire Charge for Partners: 1,245.00 EUR