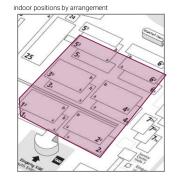

#### Specific Hall Areas - Indoors Floor Graphics

| Location /<br>Short Description | indoor positions by arrangement: e.g. in<br>entrance areas, at passageways<br>and within middle foyers          | 25           |
|---------------------------------|-----------------------------------------------------------------------------------------------------------------|--------------|
| Size (w x h)                    | (1) 1.00 m x 1.00 m per floor graphic<br>(2) 2.00 m x 2.00 m per floor graphic<br>Special formats are possible. | A CONTRACTOR |
| Regular Hire Charge             | (1) 240.00 EUR per floor graphic<br>(2) 600.00 EUR per floor graphic                                            |              |
| Production & Installation       | (1)105.00 EUR per floor graphic<br>(2) 335.00 EUR per floor graphic                                             |              |
| Status                          | Availability upon request                                                                                       | Special      |