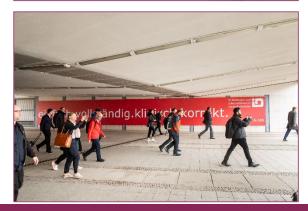

#### Tunnel Branding at Pedestrian and Taxi Access

# Meiethofer

| Location /<br>Short Description | Branding of the walls along the<br>pedestrian tunnel between the urban<br>railway station "Messe Süd" and Entrance<br>South to the Berlin ExpoCenter City<br>(2 banners in total) |
|---------------------------------|-----------------------------------------------------------------------------------------------------------------------------------------------------------------------------------|
| Size (w x h)                    | Banner left side: 20.49 m x 2.30 m<br>Banner right side: 20.49 m x 2.30 m                                                                                                         |
| Regular Hire Charge             | 3,760,00 EUR<br>per banner                                                                                                                                                        |
| Production & Installation       | 2,895.00 EUR<br>per banner                                                                                                                                                        |
| Status                          | Availability upon request                                                                                                                                                         |

#### Exclusively for Partners

\_\_Special Hire Charge for Partners: 1,880.00 EUR per Banner plus Production & Installation

Advertising Plates at the Pedestrian and Taxi Access

Location / Short Description

Size (w x h)

Regular Hire Charge

Production & Installation

2,330.00 EUR per banner

3.120.00 EUR

per banner

Entrance South

(3 banners in total)

Up to 3 advertising plates at the

pedestrian and taxi access to

3.50 m x 6.70 m per banner

Status Availability upon request\_

Exclusively for Partners

\_\_Special Hire Charge for Partners: 1,560.00 EUR per banner plus Production & Installation