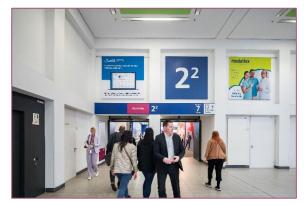

#### Entrance Banner in the Middle Foyer between Halls 1.2/ 2.2: Co Branding

Location /<br/>Short DescriptionCo Branding: DMEA Advertisement<br/>alongside Exhibitor Advertisement<br/>directly above the entrance doors to the<br/>middle foyer of Halls 1.2/ 2.2Size (w x h)24.00 m x 3.00 m in total:<br/>left side of the banner pre booked for<br/>DMEA Advertisement12.00 m x 3.00 m on right side of banner<br/>for Exhibitor AdvertisementRegular Hire Charge7,990.00 EUR

#### Entrance Banners in the Middle Foyers between Halls 1.2/2.2, 3.2/4.2 and 5.2a/6.2a

#### \_\_Exclusively for Partners

| Location /<br>Short Description | directly above the entrance doors to the<br>middle foyers of Halls 1.2/ 2.2, 3.2/ 4.2<br>and 5.2a/ 6.2a | 25  |
|---------------------------------|---------------------------------------------------------------------------------------------------------|-----|
| Size (w x h)                    | 11.50 m x 2.20 m per banner<br>(4 banners in total)                                                     | 2/2 |
| Regular Hire Charge             | 3,260.00 EUR<br>per banner                                                                              |     |
| Production & Installation       | 2,340.00 EUR<br>per banner                                                                              |     |
| Status                          | Availability upon request                                                                               | -   |
|                                 |                                                                                                         | 1.6 |