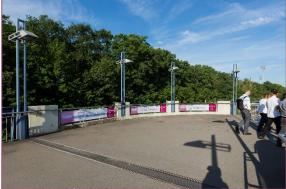

**IIIII** Messe Berlin

Inner Balustrade Brandings at the Pedestrian Access, each 1-sided

NEW

/ Location Short Description

Size (w x h)

Regular Hire Charge

Production & Installation

for all 3 banners

400 00 FUR

415.00 EUR for all 3 banners

Status Ava

Availability upon request\_\_\_\_

3.12 m x 0.53 m per banner

(3 banners in total)

3 inner brandings at the balustrade that

lead to the bridge connecting the urban railway station "Messe Süd" with the pedestrian access to Entrance South Exclusively for Partners

\_\_\_Special Hire Charge for Partners: 200.00 EUR for all 3 banners plus Production & Installation

**IIIII** Messe Berlin

Inner Bridge Brandings at the Pedestrian Access, each 1-sided

NEW

Location / Short Description

Size (w x h)

**Regular Hire Charge** 

Production & Installation

1.190.00 EUR per banner

1.590.00 EUR per banner

Status

Availability upon request\_

Up to 2 inner brandings at the left and

right side of the bridge connecting the

urban railway station "Messe Süd" with the pedestrian access to Entrance South

24.85 m x 0.80 m per banner

(2 banners in total)

Exclusively for Partners

\_\_\_Special Hire Charge for Partners: 795.00 EUR per banner