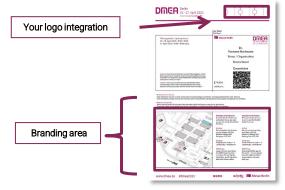

#### Exclusively for Partner

| Location /<br>Short Description | Branding of all DMEA online tickets<br>(format: DIN A4), consisting of logo<br>integration in the upper area and branding<br>area (see exemplary markings) |
|---------------------------------|------------------------------------------------------------------------------------------------------------------------------------------------------------|
|                                 | Trade Visitor and Journalist tickets<br>aprx. 10.000 Units Exhibitor tickets<br>aprx. 5.000 Units                                                          |
| Measurements (w x h)            | Branding area: max. 8.92 x 12.10 and logo integration                                                                                                      |
| Branding License Partner        | 6,980.00 EUR<br>for all online-tickets                                                                                                                     |
| Status                          | Availability upon request                                                                                                                                  |