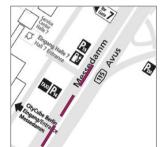

#### \_High Traffic Area - Messedamm LED Screens at "AVUS TRIBÜNE"

|                                              | unit zūrn |
|----------------------------------------------|-----------|
| Bengendes Marketing für exklusive Immobilien |           |
|                                              |           |
|                                              |           |
|                                              |           |
|                                              |           |
|                                              |           |
|                                              |           |
|                                              |           |

| Location /<br>Short Description | 3 LED Screens at the AVUS TRIBÜNE in the direction of Messedamm opposite the CityCube Berlin                                                                         |
|---------------------------------|----------------------------------------------------------------------------------------------------------------------------------------------------------------------|
| Technical Specs                 | 3 screens, each with a display format of<br>38,400 mm x 1,920 mm. The display is<br>graphically divided into 3 sections a 1.920<br>pixel width and 288 pixel height. |
| Regular Hire Charge             | Price on demand                                                                                                                                                      |