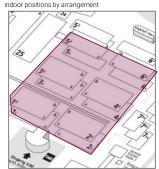

#### Specific Hall Areas - Indoors Floor Graphics

| Location /<br>Short Description | indoor positions by arrangement: e.g. in<br>entrance areas, at passageways<br>and within middle foyers          | 25           |
|---------------------------------|-----------------------------------------------------------------------------------------------------------------|--------------|
| Size (w x h)                    | (1) 1.00 m x 1.00 m per floor graphic<br>(2) 2.00 m x 2.00 m per floor graphic<br>Special formats are possible. | A CONTRACTOR |
| Regular Hire Charge             | (1) 240.00 EUR per floor graphic<br>(2) 600.00 EUR per floor graphic                                            |              |
| Production & Installation       | (1)105.00 EUR per floor graphic<br>(2) 335.00 EUR per floor graphic                                             |              |
| Status                          | Availability upon request                                                                                       | Special      |