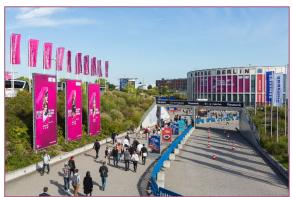

#### \_\_Advertising Opportunities Entrance South - Outdoors

Light Pole Brandings at the Pedestrian Access, each 1-sided

NEN

Location / Short Description

> Size (w x h) e.g. 0.50 m x 1.35 m per branding Special formats on demand.

**Regular Hire Charge** 

Production & Installation

2.490.00 EUR for all 46 brandings, each 1-sided

with the pedestrian access

light poles at the side access

and right sides of the bridge connecting the urban railway station "Messe Süd"

4.840.00 EUR for all 46 brandings, each 1-sided

Status Availability upon request\_\_\_

38 brandings at the light poles on the left to Entrance South and 8 brandings on the Messe Sild OL Jafféstraße

> \_Special Hire Charge for Partners: 1,245.00 EUR