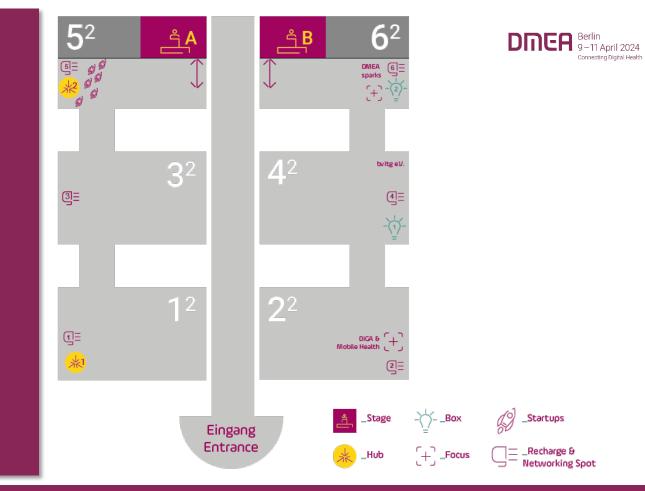

#### \_\_\_Specific Hall Areas Indoors and Outdoors

#### \_Exclusively for Partners

#### Entrance Banner in the Middle Foyer between Halls 1.2/ 2.2: Co Branding

Location /<br/>Short DescriptionCo Branding: DMEA Advertisement<br/>alongside Exhibitor Advertisement<br/>directly above the entrance doors to the<br/>middle foyer of Halls 1.2/ 2.2Size (w x h)24.00 m x 3.00 m in total:<br/>left side of the banner pre booked for<br/>DMEA Advertisement12.00 m x 3.00 m on right side of banner<br/>for Exhibitor AdvertisementRegular Hire Charge7,990.00 EUR

#### Entrance Banners in the Middle Foyers between Halls 1.2/2.2, 3.2/4.2 and 5.2a/6.2a

#### \_\_Exclusively for Partners

| Location /<br>Short Description | directly above the entrance doors to the<br>middle foyers of Halls 1.2/ 2.2, 3.2/ 4.2<br>and 5.2a/ 6.2a | 25  |
|---------------------------------|---------------------------------------------------------------------------------------------------------|-----|
| Size (w x h)                    | 11.50 m x 2.20 m per banner<br>(4 banners in total)                                                     | 2/2 |
| Regular Hire Charge             | 3,260.00 EUR<br>per banner                                                                              |     |
| Production & Installation       | 2,340.00 EUR<br>per banner                                                                              |     |
| Status                          | Availability upon request                                                                               | -   |
|                                 |                                                                                                         | 1.6 |