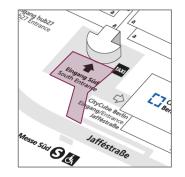

#### \_\_Advertising Opportunities Entrance South - Outdoors

Light Pole Brandings at the Pedestrian Access, each 1-sided

NEN

Location / Short Description

> Size (w x h) e.g. 0.50 m x 1.35 m per branding Special formats on demand.

**Regular Hire Charge** 

Production & Installation

2.490.00 EUR for all 46 brandings, each 1-sided

with the pedestrian access

light poles at the side access

and right sides of the bridge connecting the urban railway station "Messe Süd"

4.840.00 EUR for all 46 brandings, each 1-sided

Status Availability upon request\_\_\_

38 brandings at the light poles on the left to Entrance South and 8 brandings on the Messe Sild OL Jafféstraße

> \_Special Hire Charge for Partners: 1,245.00 EUR

> > **IIIII** Messe Berlin

Outer Bridge Branding at the Pedestrian Access

Location / Short Description

Size (w x h)

Regular Hire Charge

Production & Installation

1,920.00 EUR 1.330.00 EUR

1500 m x 160 m

South

Status Availability upon request\_

1 outer branding at the bridge connecting the urban railway station "Messe Süd"

with the pedestrian access to Entrance

Exclusively for Partners

\_\_\_Special Hire Charge for Partners: 960.00 EUR plus Production & Installation