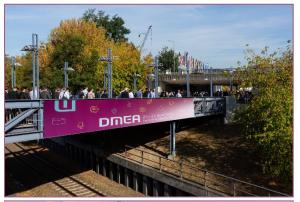

> > **IIIII** Messe Berlin

Outer Bridge Branding at the Pedestrian Access

Location / Short Description

Size (w x h)

Regular Hire Charge

Production & Installation

1,920.00 EUR 1.330.00 EUR

1500 m x 160 m

South

Status Availability upon request\_

1 outer branding at the bridge connecting the urban railway station "Messe Süd"

with the pedestrian access to Entrance

Exclusively for Partners

\_\_\_Special Hire Charge for Partners: 960.00 EUR plus Production & Installation

**IIIII** Messe Berlin

Inner Balustrade Brandings at the Pedestrian Access, each 1-sided

NEW

/ Location Short Description

Size (w x h)

Regular Hire Charge

Production & Installation

for all 3 banners

400 00 FUR

415.00 EUR for all 3 banners

Status Ava

Availability upon request\_\_\_\_

3.12 m x 0.53 m per banner

(3 banners in total)

3 inner brandings at the balustrade that

lead to the bridge connecting the urban railway station "Messe Süd" with the pedestrian access to Entrance South Exclusively for Partners

\_\_\_Special Hire Charge for Partners: 200.00 EUR for all 3 banners plus Production & Installation

**IIIII** Messe Berlin

Inner Bridge Brandings at the Pedestrian Access, each 1-sided

NEW

Location / Short Description

Size (w x h)

**Regular Hire Charge** 

Production & Installation

1.190.00 EUR per banner

1.590.00 EUR per banner

Status

Availability upon request\_

Up to 2 inner brandings at the left and

right side of the bridge connecting the

urban railway station "Messe Süd" with the pedestrian access to Entrance South

24.85 m x 0.80 m per banner

(2 banners in total)

Exclusively for Partners

\_\_\_Special Hire Charge for Partners: 795.00 EUR per banner