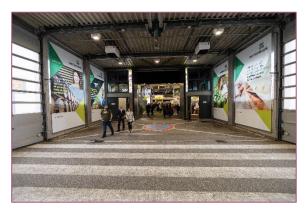

#### Tunnel Branding at Pedestrian and Taxi Access

# Meiethofer

| Location /<br>Short Description | Branding of the walls along the<br>pedestrian tunnel between the urban<br>railway station "Messe Süd" and Entrance<br>South to the Berlin ExpoCenter City<br>(2 banners in total) |
|---------------------------------|-----------------------------------------------------------------------------------------------------------------------------------------------------------------------------------|
| Size (w x h)                    | Banner left side: 20.49 m x 2.30 m<br>Banner right side: 20.49 m x 2.30 m                                                                                                         |
| Regular Hire Charge             | 3,760,00 EUR<br>per banner                                                                                                                                                        |
| Production & Installation       | 2,895.00 EUR<br>per banner                                                                                                                                                        |
| Status                          | Availability upon request                                                                                                                                                         |

#### Exclusively for Partners

\_\_Special Hire Charge for Partners: 1,880.00 EUR per Banner plus Production & Installation

Advertising Plates at the Pedestrian and Taxi Access

Location / Short Description