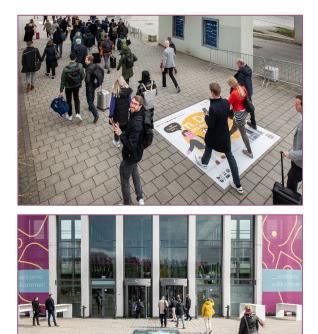

Size (w x h)

**Regular Hire Charge** 

per floor graphic Production & Installation

670.00 Euro per floor graphic

Status

Availability upon request\_

Possible positions on the forecourt of the

Messe Süd entrance and at the entrance

e.g. 2.40 m x 2.40 m per floor graphic

coming from the "Messe Süd"

special formats on demand

S-Bahn Station

765 00 FUR

Special price for Partners

Bookable for all

\_\_\_Special Hire Charge for Partners: 382.50 EUR per floor graphic

#### Poster Showcases around the Entrance South, 2-sided

# 

Short Descriptionpedestrian and taxi approaches<br/>as well as at the entrance plazaSize (w x h)1.15 x 1.71 m per poster (2 posters per<br/>showcase with front and rear sides)Regular Hire Charge970.00 EUR<br/>per showcaseProduction & Installation610.00 EUR<br/>per showcase