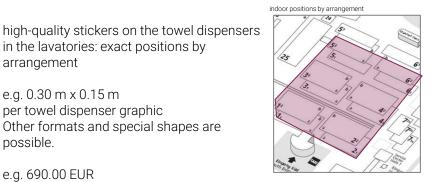

## Bookable for all Special price for Partners

\_\_\_Special Hire Charge for Partners: 345.00 EUR for 10 graphics plus Production & Installation

Towel Dispensers Brandings in the Sanitary Facilities

NEN

Location / Short Description

Size (w x h)

**Regular Hire Charge** 

Production & Installation

e.g. 255.00 EUR for 10 towel dispenser graphics

for 10 towel dispenser graphics

in the lavatories: exact positions by

Other formats and special shapes are

Availability upon request\_\_\_ Status

e.g. 690.00 EUR

arrangement

possible.

e.g. 0.30 m x 0.15 m

per towel dispenser graphic

#### Bookable for all Special price for Partners

\_\_\_\_Special Hire Charge for Partners: 345.00 EUR for 10 graphics olus Production & Installation

**IIIII** Messe Berlin

Contact for Advertising Opportunities: Advertising & Sponsoring