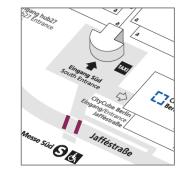

#### \_\_Advertising Opportunities Entrance South - Outdoors

Light Pole Brandings at the Pedestrian Access, each 1-sided

NEN

Location / Short Description

> Size (w x h) e.g. 0.50 m x 1.35 m per branding Special formats on demand.

**Regular Hire Charge** 

Production & Installation

2.490.00 EUR for all 46 brandings, each 1-sided

with the pedestrian access

light poles at the side access

and right sides of the bridge connecting the urban railway station "Messe Süd"

4.840.00 EUR for all 46 brandings, each 1-sided

Status Availability upon request\_\_\_

38 brandings at the light poles on the left to Entrance South and 8 brandings on the Messe Sild OL Jafféstraße

> \_Special Hire Charge for Partners: 1,245.00 EUR

> > **IIIII** Messe Berlin

Outer Bridge Branding at the Pedestrian Access

Location / Short Description

Size (w x h)

Regular Hire Charge

Production & Installation

1,920.00 EUR 1.330.00 EUR

1500 m x 160 m

South

Status Availability upon request\_

1 outer branding at the bridge connecting the urban railway station "Messe Süd"

with the pedestrian access to Entrance

Exclusively for Partners

\_\_\_Special Hire Charge for Partners: 960.00 EUR plus Production & Installation

**IIIII** Messe Berlin

Inner Balustrade Brandings at the Pedestrian Access, each 1-sided

NEW

/ Location Short Description

Size (w x h)

Regular Hire Charge

Production & Installation

for all 3 banners

400 00 FUR

415.00 EUR for all 3 banners

Status Ava

Availability upon request\_\_\_\_

3.12 m x 0.53 m per banner

(3 banners in total)

3 inner brandings at the balustrade that

lead to the bridge connecting the urban railway station "Messe Süd" with the pedestrian access to Entrance South Exclusively for Partners

\_\_\_Special Hire Charge for Partners: 200.00 EUR for all 3 banners plus Production & Installation

**IIIII** Messe Berlin

Inner Bridge Brandings at the Pedestrian Access, each 1-sided

NEW

Location / Short Description

Size (w x h)

**Regular Hire Charge** 

Production & Installation

1.190.00 EUR per banner

1.590.00 EUR per banner

Status

Availability upon request\_

Up to 2 inner brandings at the left and

right side of the bridge connecting the

urban railway station "Messe Süd" with the pedestrian access to Entrance South

24.85 m x 0.80 m per banner

(2 banners in total)

Exclusively for Partners

\_\_\_Special Hire Charge for Partners: 795.00 EUR per banner