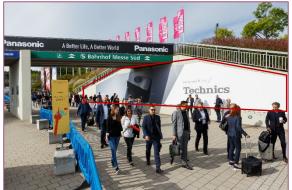

#### \_\_Advertising Opportunities Entrance South - Outdoors

Light Pole Brandings at the Pedestrian Access, each 1-sided

NEN

Location / Short Description

> Size (w x h) e.g. 0.50 m x 1.35 m per branding Special formats on demand.

**Regular Hire Charge** 

Production & Installation

2.490.00 EUR for all 46 brandings, each 1-sided

with the pedestrian access

light poles at the side access

and right sides of the bridge connecting the urban railway station "Messe Süd"

> > **IIIII** Messe Berlin

Outer Bridge Branding at the Pedestrian Access

Location / Short Description

Size (w x h)

Regular Hire Charge

Production & Installation

1,920.00 EUR 1.330.00 EUR

1500 m x 160 m

South

Status Availability upon request\_

1 outer branding at the bridge connecting the urban railway station "Messe Süd"

with the pedestrian access to Entrance

Exclusively for Partners

\_\_\_Special Hire Charge for Partners: 960.00 EUR plus Production & Installation