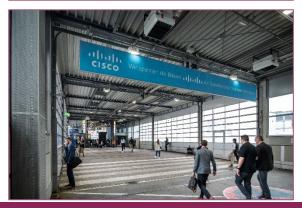

#### \_High Traffic Area - Messedamm LED Screens at "AVUS TRIBÜNE"

|                                              | unit zūrn |
|----------------------------------------------|-----------|
| Bengendes Marketing für exklusive Immobilien |           |
|                                              |           |
|                                              |           |
|                                              |           |
|                                              |           |
|                                              |           |
|                                              |           |
|                                              |           |

| Location /<br>Short Description | 3 LED Screens at the AVUS TRIBÜNE in the direction of Messedamm opposite the CityCube Berlin                                                                         |
|---------------------------------|----------------------------------------------------------------------------------------------------------------------------------------------------------------------|
| Technical Specs                 | 3 screens, each with a display format of<br>38,400 mm x 1,920 mm. The display is<br>graphically divided into 3 sections a 1.920<br>pixel width and 288 pixel height. |
| Regular Hire Charge             | Price on demand                                                                                                                                                      |