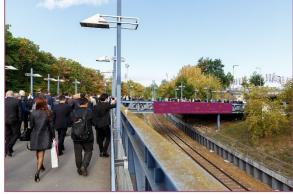

#### \_\_Advertising Opportunities Entrance South - Outdoors

Light Pole Brandings at the Pedestrian Access, each 1-sided

NEN

Location / Short Description

> Size (w x h) e.g. 0.50 m x 1.35 m per branding Special formats on demand.

**Regular Hire Charge** 

Production & Installation

2.490.00 EUR for all 46 brandings, each 1-sided

with the pedestrian access

light poles at the side access

and right sides of the bridge connecting the urban railway station "Messe Süd"

4.840.00 EUR for all 46 brandings, each 1-sided

Status Availability upon request\_\_\_

38 brandings at the light poles on the left to Entrance South and 8 brandings on the Messe Sild OL Jafféstraße

> \_Special Hire Charge for Partners: 1,245.00 EUR