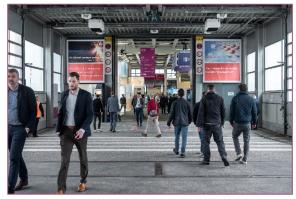

#### Tunnel Branding at Pedestrian and Taxi Access

# Meiethofer

| Location /<br>Short Description | Branding of the walls along the<br>pedestrian tunnel between the urban<br>railway station "Messe Süd" and Entrance<br>South to the Berlin ExpoCenter City<br>(2 banners in total) |
|---------------------------------|-----------------------------------------------------------------------------------------------------------------------------------------------------------------------------------|
| Size (w x h)                    | Banner left side: 20.49 m x 2.30 m<br>Banner right side: 20.49 m x 2.30 m                                                                                                         |
| Regular Hire Charge             | 3,760,00 EUR<br>per banner                                                                                                                                                        |
| Production & Installation       | 2,895.00 EUR<br>per banner                                                                                                                                                        |
| Status                          | Availability upon request                                                                                                                                                         |

#### Exclusively for Partners

\_\_Special Hire Charge for Partners: 1,880.00 EUR per Banner plus Production & Installation

Advertising Plates at the Pedestrian and Taxi Access

Location / Short Description