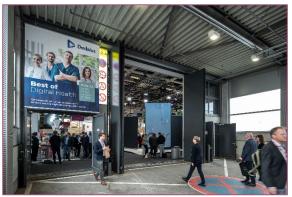

#### \_\_Advertising Opportunities Entrance South - Outdoors

Light Pole Brandings at the Pedestrian Access, each 1-sided

NEN

Location / Short Description

> Size (w x h) e.g. 0.50 m x 1.35 m per branding Special formats on demand.

**Regular Hire Charge** 

Production & Installation

2.490.00 EUR for all 46 brandings, each 1-sided

with the pedestrian access

light poles at the side access

and right sides of the bridge connecting the urban railway station "Messe Süd"

4.840.00 EUR for all 46 brandings, each 1-sided

Status Availability upon request\_\_\_

38 brandings at the light poles on the left to Entrance South and 8 brandings on the Messe Sild OL Jafféstraße

> \_Special Hire Charge for Partners: 1,245.00 EUR