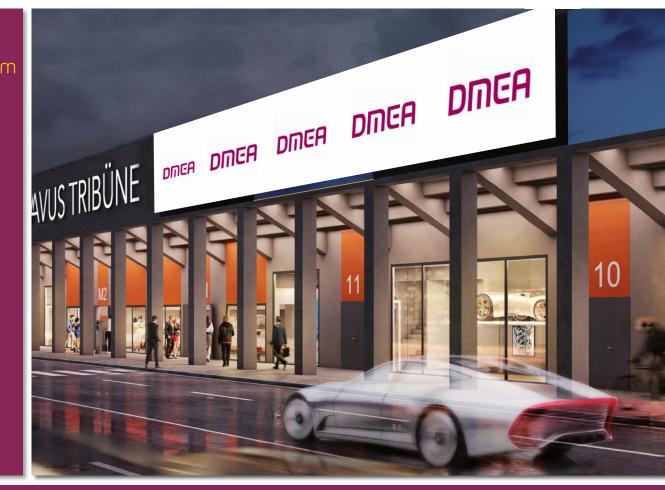

#### \_High Traffic Area - Messedamm LED Screens at "AVUS TRIBÜNE"

|                                              | unit zūrn |
|----------------------------------------------|-----------|
| Bengendes Marketing für exklusive Immobilien |           |
|                                              |           |
|                                              |           |
|                                              |           |
|                                              |           |
|                                              |           |
|                                              |           |
|                                              |           |

| Location /<br>Short Description | 3 LED Screens at the AVUS TRIBÜNE in the direction of Messedamm opposite the CityCube Berlin                                                                         |
|---------------------------------|----------------------------------------------------------------------------------------------------------------------------------------------------------------------|
| Technical Specs                 | 3 screens, each with a display format of<br>38,400 mm x 1,920 mm. The display is<br>graphically divided into 3 sections a 1.920<br>pixel width and 288 pixel height. |
| Regular Hire Charge             | Price on demand                                                                                                                                                      |