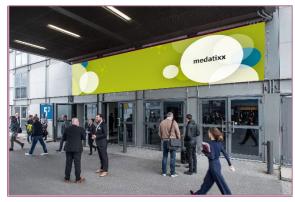

#### \_\_Advertising Opportunities Entrance South - Outdoors

Light Pole Brandings at the Pedestrian Access, each 1-sided

NEN

Location / Short Description

> Size (w x h) e.g. 0.50 m x 1.35 m per branding Special formats on demand.

**Regular Hire Charge** 

Production & Installation

2.490.00 EUR for all 46 brandings, each 1-sided

with the pedestrian access

light poles at the side access

and right sides of the bridge connecting the urban railway station "Messe Süd"

4.840.00 EUR for all 46 brandings, each 1-sided

Status Availability upon request\_\_\_

38 brandings at the light poles on the left to Entrance South and 8 brandings on the Messe Sild OL Jafféstraße

> \_Special Hire Charge for Partners: 1,245.00 EUR