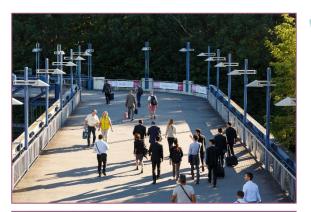

#### \_\_Advertising Opportunities Entrance South - Outdoors

Light Pole Brandings at the Pedestrian Access, each 1-sided

NEN

Location / Short Description

> Size (w x h) e.g. 0.50 m x 1.35 m per branding Special formats on demand.

**Regular Hire Charge** 

Production & Installation

2.490.00 EUR for all 46 brandings, each 1-sided

with the pedestrian access

light poles at the side access

and right sides of the bridge connecting the urban railway station "Messe Süd"

4.840.00 EUR for all 46 brandings, each 1-sided

Status Availability upon request\_\_\_

38 brandings at the light poles on the left to Entrance South and 8 brandings on the Messe Sild OL Jafféstraße

> \_Special Hire Charge for Partners: 1,245.00 EUR

> > **IIIII** Messe Berlin

Outer Bridge Branding at the Pedestrian Access

Location / Short Description

Size (w x h)

Regular Hire Charge

Production & Installation

1,920.00 EUR 1.330.00 EUR

1500 m x 160 m

South

Status Availability upon request\_

1 outer branding at the bridge connecting the urban railway station "Messe Süd"

with the pedestrian access to Entrance

Exclusively for Partners

\_\_\_Special Hire Charge for Partners: 960.00 EUR plus Production & Installation