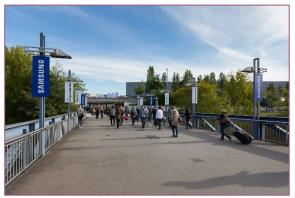

#### \_\_Advertising Opportunities Entrance South - Outdoors

Light Pole Brandings at the Pedestrian Access, each 1-sided

NEN

Location / Short Description

> Size (w x h) e.g. 0.50 m x 1.35 m per branding Special formats on demand.

**Regular Hire Charge** 

Production & Installation

2.490.00 EUR for all 46 brandings, each 1-sided

with the pedestrian access

light poles at the side access

and right sides of the bridge connecting the urban railway station "Messe Süd"

4.840.00 EUR for all 46 brandings, each 1-sided

Status Availability upon request\_\_\_

38 brandings at the light poles on the left to Entrance South and 8 brandings on the Messe Sild OL Jafféstraße

> \_Special Hire Charge for Partners: 1,245.00 EUR

> > **IIIII** Messe Berlin

Outer Bridge Branding at the Pedestrian Access

Location / Short Description

Size (w x h)

Regular Hire Charge

Production & Installation

1,920.00 EUR 1.330.00 EUR

1500 m x 160 m

South

Status Availability upon request\_

1 outer branding at the bridge connecting the urban railway station "Messe Süd"

with the pedestrian access to Entrance

Exclusively for Partners

\_\_\_Special Hire Charge for Partners: 960.00 EUR plus Production & Installation