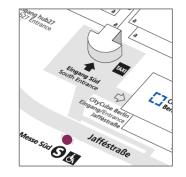

## Berlin Exhibition Grounds

#### \_\_Advertising Opportunities Entrance South - Outdoors

Light Pole Brandings at the Pedestrian Access, each 1-sided

NEN

Location / Short Description

> Size (w x h) e.g. 0.50 m x 1.35 m per branding Special formats on demand.

**Regular Hire Charge** 

Production & Installation

2.490.00 EUR for all 46 brandings, each 1-sided

with the pedestrian access

light poles at the side access

and right sides of the bridge connecting the urban railway station "Messe Süd"

4.840.00 EUR for all 46 brandings, each 1-sided

Status Availability upon request\_\_\_

38 brandings at the light poles on the left to Entrance South and 8 brandings on the Messe Sild OL Jafféstraße

> \_Special Hire Charge for Partners: 1,245.00 EUR