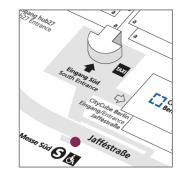

#### \_\_Advertising Opportunities Entrance South - Outdoors

Light Pole Brandings at the Pedestrian Access, each 1-sided

NEN

Location / Short Description

> Size (w x h) e.g. 0.50 m x 1.35 m per branding Special formats on demand.

**Regular Hire Charge** 

Production & Installation

2.490.00 EUR for all 46 brandings, each 1-sided

with the pedestrian access

light poles at the side access

and right sides of the bridge connecting the urban railway station "Messe Süd"

4.840.00 EUR for all 46 brandings, each 1-sided

Status Availability upon request\_\_\_

38 brandings at the light poles on the left to Entrance South and 8 brandings on the Messe Sild OL Jafféstraße

> \_Special Hire Charge for Partners: 1,245.00 EUR

> > **IIIII** Messe Berlin

Outer Bridge Branding at the Pedestrian Access

Location / Short Description

Size (w x h)

Regular Hire Charge

Production & Installation

1,920.00 EUR 1.330.00 EUR

1500 m x 160 m

South

Status Availability upon request\_

1 outer branding at the bridge connecting the urban railway station "Messe Süd"

with the pedestrian access to Entrance

Exclusively for Partners

\_\_\_Special Hire Charge for Partners: 960.00 EUR plus Production & Installation