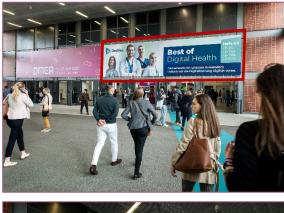

> > **IIIII** Messe Berlin

Outer Bridge Branding at the Pedestrian Access

Location / Short Description

Size (w x h)

Regular Hire Charge

Production & Installation

1,920.00 EUR 1.330.00 EUR

1500 m x 160 m

South

Status Availability upon request\_

1 outer branding at the bridge connecting the urban railway station "Messe Süd"

with the pedestrian access to Entrance

Exclusively for Partners

\_\_\_Special Hire Charge for Partners: 960.00 EUR plus Production & Installation