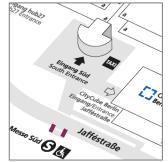

#### \_\_Advertising Opportunities Entrance South - Outdoors

Light Pole Brandings at the Pedestrian Access, each 1-sided

NEN

Location / Short Description

> Size (w x h) e.g. 0.50 m x 1.35 m per branding Special formats on demand.

**Regular Hire Charge** 

Production & Installation

2.490.00 EUR for all 46 brandings, each 1-sided

with the pedestrian access

light poles at the side access

and right sides of the bridge connecting the urban railway station "Messe Süd"

4.840.00 EUR for all 46 brandings, each 1-sided

Status Availability upon request\_\_\_

38 brandings at the light poles on the left to Entrance South and 8 brandings on the Messe Sild OL Jafféstraße

> \_Special Hire Charge for Partners: 1,245.00 EUR

> > **IIIII** Messe Berlin

Outer Bridge Branding at the Pedestrian Access

Location / Short Description

Size (w x h)

Regular Hire Charge

Production & Installation

1,920.00 EUR 1.330.00 EUR

1500 m x 160 m

South

Status Availability upon request\_

1 outer branding at the bridge connecting the urban railway station "Messe Süd"

with the pedestrian access to Entrance

Exclusively for Partners

\_\_\_Special Hire Charge for Partners: 960.00 EUR plus Production & Installation

**IIIII** Messe Berlin

Inner Balustrade Brandings at the Pedestrian Access, each 1-sided

NEW

/ Location Short Description

Size (w x h)

Regular Hire Charge

Production & Installation

for all 3 banners

400 00 FUR

415.00 EUR for all 3 banners

Status Ava

Availability upon request\_\_\_\_

3.12 m x 0.53 m per banner

(3 banners in total)

3 inner brandings at the balustrade that

lead to the bridge connecting the urban railway station "Messe Süd" with the pedestrian access to Entrance South Exclusively for Partners

\_\_\_Special Hire Charge for Partners: 200.00 EUR for all 3 banners plus Production & Installation

**IIIII** Messe Berlin

Inner Bridge Brandings at the Pedestrian Access, each 1-sided

NEW

Location / Short Description

Size (w x h)

**Regular Hire Charge** 

Production & Installation

1.190.00 EUR per banner

1.590.00 EUR per banner

Status

Availability upon request\_

Up to 2 inner brandings at the left and

right side of the bridge connecting the

urban railway station "Messe Süd" with the pedestrian access to Entrance South

24.85 m x 0.80 m per banner

(2 banners in total)

Exclusively for Partners

\_\_\_Special Hire Charge for Partners: 795.00 EUR per banner