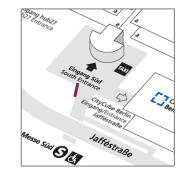

#### \_\_Advertising Opportunities Entrance South - Outdoors

Light Pole Brandings at the Pedestrian Access, each 1-sided

NEN

Location / Short Description

> Size (w x h) e.g. 0.50 m x 1.35 m per branding Special formats on demand.

**Regular Hire Charge** 

Production & Installation

2.490.00 EUR for all 46 brandings, each 1-sided

with the pedestrian access

light poles at the side access

and right sides of the bridge connecting the urban railway station "Messe Süd"

4.840.00 EUR for all 46 brandings, each 1-sided

Status Availability upon request\_\_\_

38 brandings at the light poles on the left to Entrance South and 8 brandings on the Messe Sild OL Jafféstraße

> \_Special Hire Charge for Partners: 1,245.00 EUR