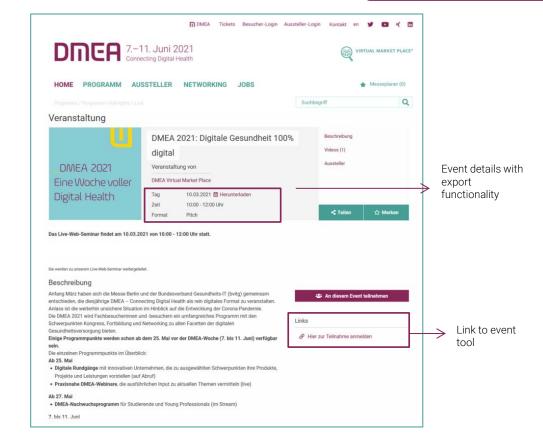

# \_Customised Keyvisual and Logo

Your exhibitor entry:

Higly visible logo

Customised keyvisual to make your mark

Logo: included in all DMEA Packages

Keyvisual: included in all Partner Packages

# \_Company presentation

- Contact details, website, social media links visible at a glance
- All content of the company entry easily accesible through quick links
- Call-To-Action buttons für contact requests
- Company profile
- Bookmark and share buttons
- Product presentations
- Listing of company contact persons
- Embedding of company/product or employer branding videos

# \_Partner Events

- Reach your target groups directly and generate your own leads
- You organize the event in a tool of your choice and determine the format (webinar, Q&A etc.)
- You can assign your event to a DMEA track and to product groups
- If you record your event you can embed it in the event entry to be available as on demand video
- Wide range of time slots (starting from 25.05.2021)
- A time slot is available for max 3 partner events simoultaneously
- 45 min slot

# Partner Events

- Your event will be displayed in your exhibitor entry and will be listed in the DMEA program overview.
- The link for visitor participation at your event is placed in your event entry
- Date and time information
- Event can be exported to visitor's calender
- Event can be saved to visitor's Virtual Markte Place® calendar
- Entry contains an interest button as well as bookmark and share buttons
- Participant management and leads in your immediate administration

## New: The DMEA Program integrated in the Virtual Market Place®

Event can be exported to

personal calendar

Find the official DMEA program here