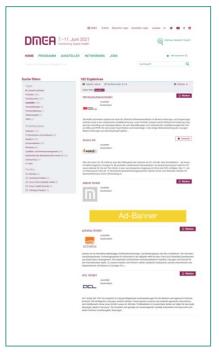

# \_Adbanners on the Platform

Positions available on the top of the pages and within search results

- Max. 5 banners rotating per position
- Linked to your own partner entry
- Service available only for Partner Packages

Gold Partner: Until 31.03.2021 positions are reserved for Gold Partners only

Silver Partner: From 01.04.2021 remaining positions available for Silver Partners only

Bronze Partner: From 19.04.2021 remaining positions available for Bronze Partners