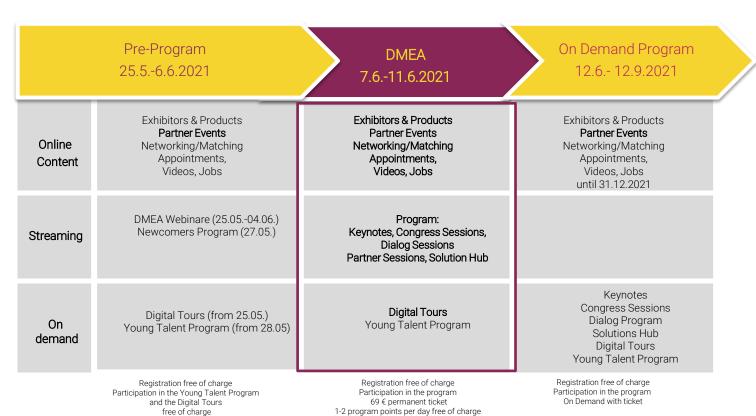

of product groups



Partner Sessions
Partner Events

Partner-Sessions (live stream or linked) Partner Events (linked) Videos Webinare (Preferencial placement for Solution Hubs)



Careers

Jobs, Newcomer program, Employer Branding-Videos



Program

Live Stream

DMEA program – 3 channels

Program overview

Search options

(Day/Time/Track)

Like-Button



# \_The Platform of DMEA 2021: Virtual Market Place® - next level



DMEA upgrades its established and trusted platform - the Virtual Market Place®

- Extensive exhibitor area
- Concise program overview:
   DMEA Program & Partner Events
- Intuitive navigation
- Networking directory
- Business matching
- Chat
- Full-text search
- Video gallery
- Personal support for exhibitors and visitors



# \_DMEA Digital 2021 - Detailed Time Course







**Exhibitors** 



# \_Partner- and Exhibitor Packages

#### We offer:

- 3 exclusive Partner Packages (Gold/Silver/Bronze)
- Basic Package
- Starter Package (only for startups, universities, organizations, hospitals)

For a detailed overview of the Packages, please visit <u>our website</u>.





# \_TOP-Navigation for Partners

DMEA partners are especially highlighted in the platform navigation menu

- Gold Partner
- Silver Partner
- Bronze Partner

Service included in all partner Packages





# \_Exhibition Area

- All partners and exhibitors are listed alphabetically in an overview with an entry preview
- Partners are labelled with a corresponding icon (gold, silver, bronze)
- All exhibitor entries include a logo
- Bookmark button
- Extensive full text search and filter options,