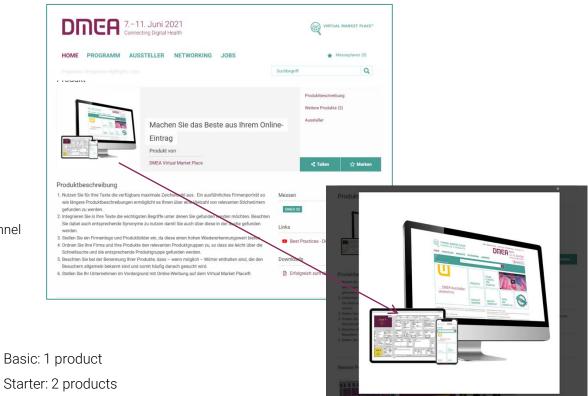

# Product Presentation

Detailed visual and textual presentation:

- Extensive product description
- Categorization by product groups
- Enlarged product photo

New: possibility to upload a 3D portrayal of your product

- Bookmark and share buttons
- Link to product videos on your own channel
- Upload of product specific files

#### Packages

Gold Partners: 15 products Silver Partners: 10 products

Bronze Partners: 5 products

Basic: 1 product