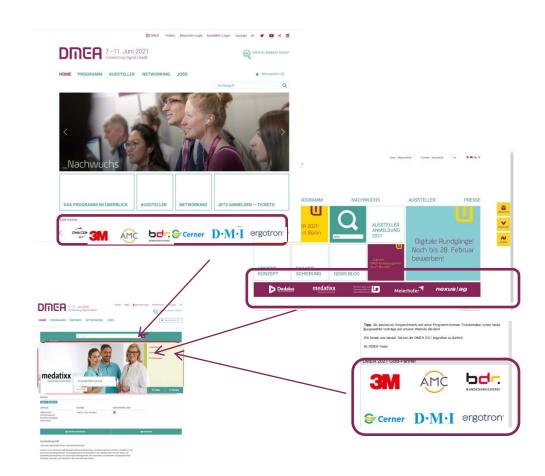

# \_Exhibition Area

- All partners and exhibitors are listed alphabetically in an overview with an entry preview
- Partners are labelled with a corresponding icon (gold, silver, bronze)
- All exhibitor entries include a logo
- Bookmark button
- Extensive full text search and filter options, i.g. product groups

# \_Customised Keyvisual and Logo

Your exhibitor entry:

Higly visible logo

Customised keyvisual to make your mark

Logo: included in all DMEA Packages

Keyvisual: included in all Partner Packages

# \_Company presentation

- Contact details, website, social media links visible at a glance
- All content of the company entry easily accesible through quick links
- Call-To-Action buttons für contact requests
- Company profile
- Bookmark and share buttons
- Product presentations
- Listing of company contact persons
- Embedding of company/product or employer branding videos