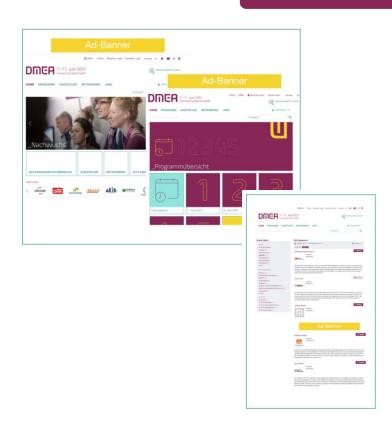

# \_Adbanners on the Platform

Positions available on the top of the pages and within search results

- Max. 5 banners rotating per position
- Linked to your own partner entry
- Service available only for Partner Packages

Gold Partner: Until 31.03.2021 positions are reserved for Gold Partners only

Silver Partner: From 01.04.2021 remaining positions available for Silver Partners only

Bronze Partner: From 19.04.2021 remaining positions available for Bronze Partners