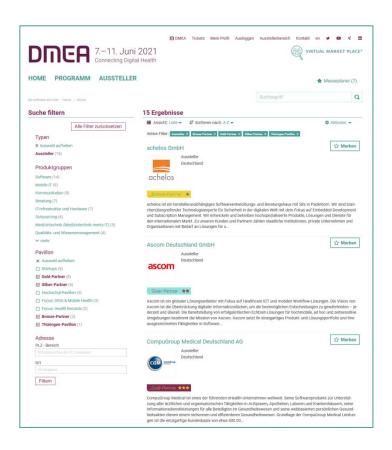

# \_Exhibition Area

- All partners and exhibitors are listed alphabetically in an overview with an entry preview
- Partners are labelled with a corresponding icon (gold, silver, bronze)
- All exhibitor entries include a logo
- Bookmark button
- Extensive full text search and filter options, i.g. product groups

# \_Customised Keyvisual and Logo

Your exhibitor entry:

Higly visible logo

Customised keyvisual to make your mark

Logo: included in all DMEA Packages

Keyvisual: included in all Partner Packages