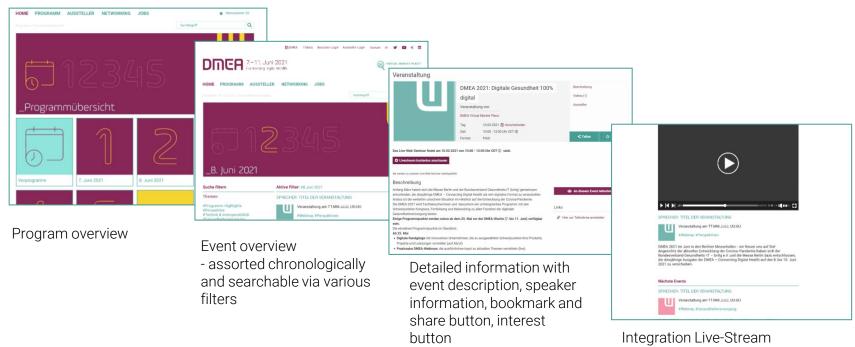

Program

Live Stream

DMEA program – 3 channels

Program overview

Search options

(Day/Time/Track)

Like-Button

# \_Exhibition Area

- All partners and exhibitors are listed alphabetically in an overview with an entry preview
- Partners are labelled with a corresponding icon (gold, silver, bronze)
- All exhibitor entries include a logo
- Bookmark button
- Extensive full text search and filter options, i.g. product groups

# \_Company presentation

- Contact details, website, social media links visible at a glance
- All content of the company entry easily accesible through quick links
- Call-To-Action buttons für contact requests
- Company profile
- Bookmark and share buttons
- Product presentations
- Listing of company contact persons
- Embedding of company/product or employer branding videos

# Partner Events

- Your event will be displayed in your exhibitor entry and will be listed in the DMEA program overview.
- The link for visitor participation at your event is placed in your event entry
- Date and time information
- Event can be exported to visitor's calender
- Event can be saved to visitor's Virtual Markte Place® calendar
- Entry contains an interest button as well as bookmark and share buttons
- Participant management and leads in your immediate administration

## New: The DMEA Program integrated in the Virtual Market Place®

Event can be exported to

personal calendar

Find the official DMEA program here