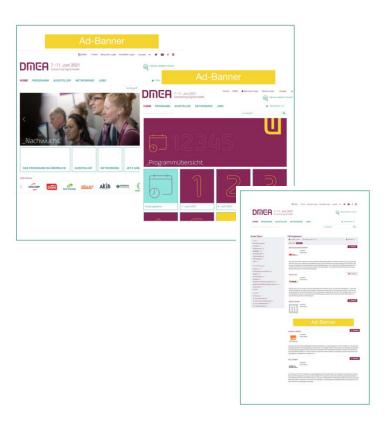

### \_Adbanners on the Platform

Positions available on the top of the pages and within search results

- Max. 5 banners rotating per position
- Linked to your own partner entry
- Service available only for Partner Packages

### \_Registration Pop Up AdBanner

- Registration pop-up mask is displayed to every user of the platform
- Only one exclusive position
- Without link to the company entry

### \_Top Position Banner Search Results

#### **Top Position**

Be found even if you are not actively searched for!

- Max. 5 occupancies (rotating)
- With linking

Omnipresent on result pages of:

- Exhibitors
- Products
- Networkers
- Jobs
- Press releases

### \_Top Position Banner Program Results

#### **Top Position**

Be found even if you are not actively searched for!

- Max. 5 occupancies (rotating)
- With linking
- On all program-related result pages

### \_Content Ad: on all result pages

#### Content Ad

- Appears after the 3rd search result
- Max. 5 occupancies (rotating)
- With linking

Omnipresent on result pages of:

- Exhibitors
- Products
- Networkers
- Jobs
- Press releases

### \_ Content Ad: on all program result pages

#### Content Ad

- Appears after the 3rd search result
- Max. 5 occupancies (rotating)
- With linking
- On all program-related result pages