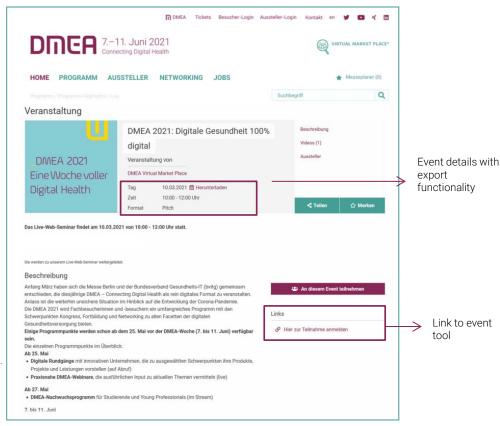

### \_Partner Events

- Your event will be displayed in your exhibitor entry and will be listed in the DMEA program overview.
- The link for visitor participation at your event is placed in your event entry
- Date and time information
- Event can be exported to visitor's calender
- Event can be saved to visitor's Virtual Markte Place® calendar
- Entry contains an interest button as well as bookmark and share buttons
- Participant management and leads in your immediate administration