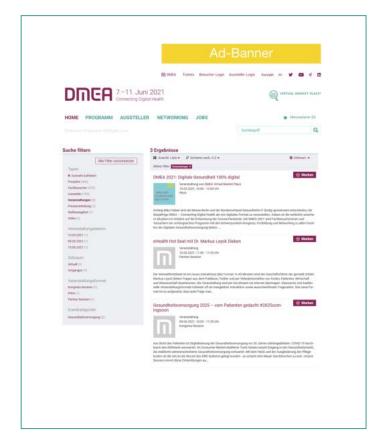

### \_Adbanners on the Platform

Positions available on the top of the pages and within search results

- Max. 5 banners rotating per position
- Linked to your own partner entry
- Service available only for Partner Packages

Gold Partner: Until 31.03.2021 positions are reserved for Gold Partners only

Silver Partner: From 01.04.2021 remaining positions available for Silver Partners only

Bronze Partner: From 19.04.2021 remaining positions available for Bronze Partners