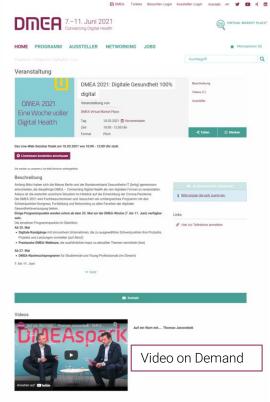

### \_Partner Events

- Reach your target groups directly and generate your own leads
- You organize the event in a tool of your choice and determine the format (webinar, Q&A etc.)
- You can assign your event to a DMEA track and to product groups
- If you record your event you can embed it in the event entry to be available as on demand video
- Time slots starting from 25.05.2021, d
- A time slot is available for max 3 partner events simoultaneously
- 45 min slot, slots are limited

### \_Partner Events

- Your event will be displayed in your exhibitor entry and will be listed in the DMEA program overview.
- The link for visitor participation at your event is placed in your event entry
- Date and time information
- Event can be exported to visitor's calender
- Event can be saved to visitor's Virtual Markte Place® calendar
- Entry contains an interest button as well as bookmark and share buttons
- Participant management and leads in your immediate administration